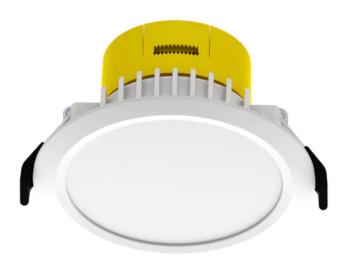

## Zeke 9W Tri-Colour LED Flush Lens Downlight

## MD355W-TRI

- 9W LED downlight
- IP44 rated (front face)
- 92mm cut-out
- IC-4 rated
- Switch between 3000K/4000K/5700K colour temperature
- 1.2m cable and plug
- Uses high quality Nichia LED chips
- 5 year warranty, suitable for Commercial applications