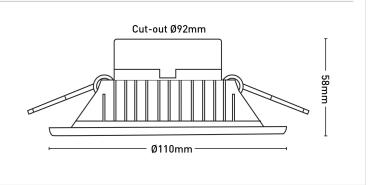

## Dimensions

## MD355W-TRI

- 9W LED downlight
- IP44 rated (front face)
- 92mm cut-out
- IC-4 rated
- Switch between 3000K/4000K/5700K colour temperature
- 1.2m cable and plug
- Uses high quality Nichia LED chips
- 5 year warranty, suitable for Commercial applications