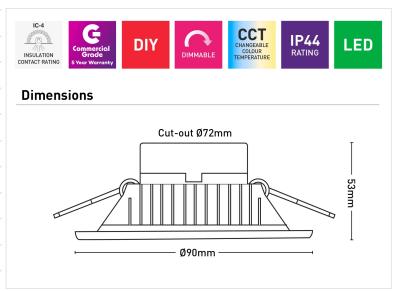

## MD350W-TRI

- 7W LED downlight
- IP44 rated (front face)
- 72mm cut-out
- IC-4 rated
- Switch between 3000K/4000K/5700K colour temperature
- 1.2m cable and plug
- Uses high quality Nichia LED chips
- 5 year warranty, suitable for Commercial applications

| Beam Angle         | 100°              |
|--------------------|-------------------|
| Colour Temperature | 3000K/4000K/5700K |
| Cri                | >80               |
| Dimmable           | Yes               |
| Globe Included     | Yes               |
| Globe Type         | Integrated LED    |
| Ip Rating          | IP44              |
| Lumens             | 720lm/800lm/750lm |
| Model              | MD350W-TRI        |
| Warranty           | 5 Year            |
| Wattage            | 7W                |