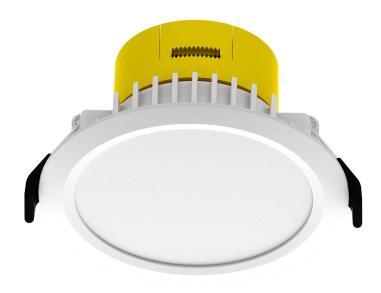

## **Zeke 7W Tri-Colour LED Flush Lens Downlight**

## MD350W-TRI

- 7W LED downlight
- IP44 rated (front face)
- 72mm cut-out
- IC-4 rated
- Switch between 3000K/4000K/5700K colour temperature
- 1.2m cable and plug
- Uses high quality Nichia LED chips
- 5 year warranty, suitable for Commercial applications