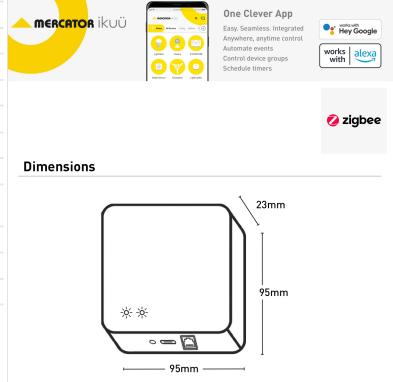

## Key Features:

- Connects Zigbee products
- Mesh technology for greater coverage
- Zigbee 3.0 compliant
- Supports 1 press pairing for your Mercator Ikuü zigbee devices
- Supports local control for connected Zigbee devices

| Connectivity       | Zigbee                             |
|--------------------|------------------------------------|
| Ip Rating          | IP20                               |
| Material           | Polycarbonate & ABS                |
| Model              | SGW003                             |
| Protocol           | IEEE 802.15.4                      |
| Requirements       | Ethernet & LAN port                |
| Standby Wattage    | <0.005                             |
| U S B Cable        | Type-A to Micro USB (male to male) |
| Volt               | 5Vdc                               |
| Warranty           | 3 years                            |
| Wattage            | 5W                                 |
| Wireless Frequency | 2.4GHz                             |