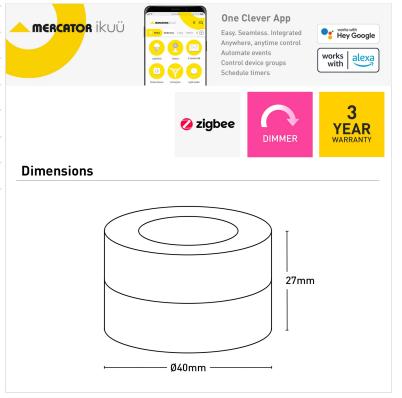

| Connectivity       | Zigbee                   |
|--------------------|--------------------------|
| Ip Rating          | IP20                     |
| Material           | ABS                      |
| Model              | SMA011-ZB                |
| Protocol           | IEEE 802.15.4            |
| Requirements       | Mercator Ikuü zigbee hub |
| Warranty           | 3 year warranty          |
| Wireless Frequency | 2.4GHz                   |