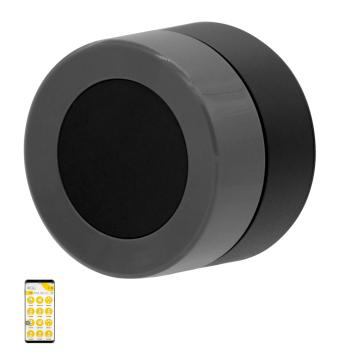

## Ikuü Smart Zigbee Wireless Dimmer Dial Switch

SMA011-ZB

## Key Features:

- Battery powered
- Locally controls Zigbee lighting products. Choose from any of your Zigbee lighting products paired with your Mercator Ikuü account
- Control up to 5 different scenes from your Mercator Ikuü app
- Portable or mountable for the ultimate flexibility