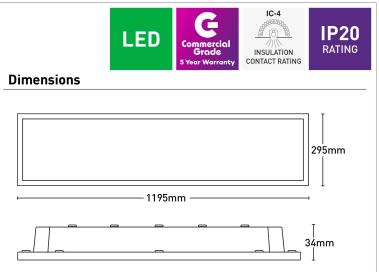

## MD933012

Key Features:

- High-quality PMMA diffuser provides uniform distribution
- · Better technology to avoid yellowing of diffuser
- Seamless welded aluminium frame with powder-coated finish
- Ideal for retail stores, workshops, offices, indoor public areas, and similar locations
- These panels can be installed as surface mounted, recessed, or suspended
- Fitted with a 1.2m cord and plug