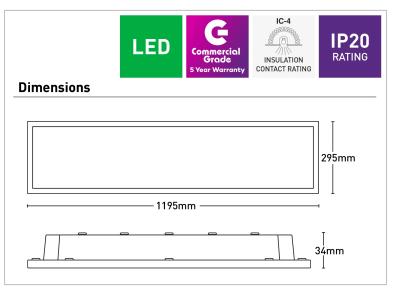

## Zilla 36W Backlit Tri-colour LED Panel Light

MD9536TRI

| Beam Angle         | 110°                       |
|--------------------|----------------------------|
| Colour Temperature | 3000K/4000K/5700K          |
| Cri                | >80                        |
| Globe Included     | Yes                        |
| Globe Type         | LED                        |
| Ip Rating          | IP20                       |
| Lamp Type          | 36W SMD 2835 backlit       |
| Lumens             | 3600lm                     |
| Warranty           | 5 year commercial warranty |
| Wattage            | 36W                        |