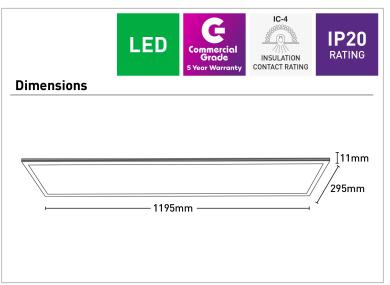

| Beam Angle         | 115°                       |
|--------------------|----------------------------|
| Colour Temperature | 3000K/4000K/5700K          |
| Cri                | >80                        |
| Globe Included     | Yes                        |
| Globe Type         | LED                        |
| Ip Rating          | IP20                       |
| Lamp Type          | 36W SMD 2835 sidelit       |
| Lumens             | 3600lm                     |
| Warranty           | 5 year commercial warranty |
| Wattage            | 36W                        |