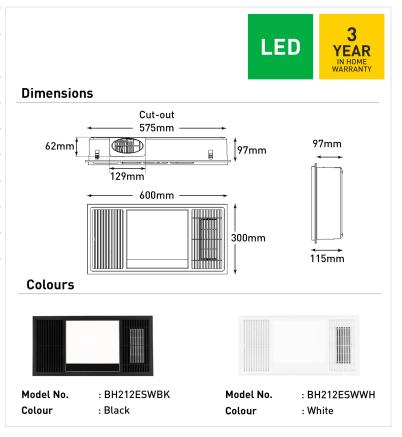

## BH212ESWWH

| Air Extraction     | 360m3/hr                                |
|--------------------|-----------------------------------------|
| Colour Temperature | Warm White, Neutral White,Cool<br>White |
| Cut Out Size       | 275mm                                   |
| Globe Included     | Yes                                     |
| Globe Type         | LED                                     |
| Light              | LED panel                               |
| Lumens             | 900lm                                   |
| Model              | BH212ESWBK                              |
| Volt               | 220-240V                                |
| Wattage            | 15W                                     |