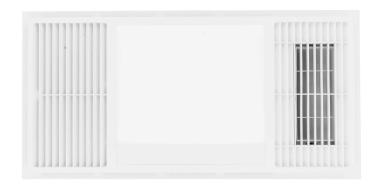

## Mercury CCT 3 in 1 Bathroom Solution

## BH212ESWWH

## Key Features:

- Ideal for bathrooms
- Powerful 45W ball bearing motor
- 1.5M duct with external wall grille included
- Cut-out template included
- Wall controller with 3 switches for separate heat, fan, and light control
- Thermal fuse provides safety protection
- 2 x duct clamps included