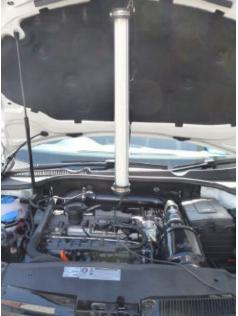

## **PRODUCT FEATURE**

- 288 LED
- Wattage: 20W
- 1500 lumens watt efficiency
- Low power consumption 1.5Amp current draw 12V DC
- Includes 6.8m double insulated cable with IP65 joiner plug for 12V~24V DC use(complete with cigarette plug socket and battery clamp adaptor) and SAA approved driver for 240V AC use
- Smart boost design allows for full light output even on a less than fully charged battery to 9V
- 1.2m input cable with waterproof IP65 on/off switch
- Adjustable velcro straps and plastic coated hanging hooks
- Suitable for use in workshops, camping, automobile, outdoors
- 2 year replacement warranty
- Carton QTY: 1/20