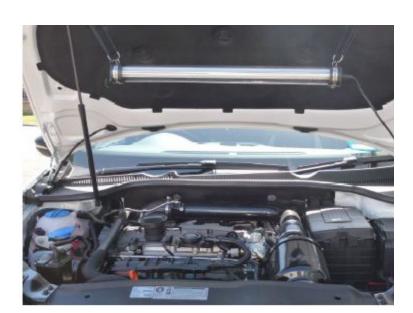

## **PRODUCT FEATURE**

- 288 LED
- Wattage: 20W
- 1500 lumens watt efficiency
- Low power consumption 1.5Amp current draw 12V DC
- Includes 6.8m double insulated cable with IP65 joiner plug for 12V~24V DC use(complete with cigarette plug socket and battery clamp adaptor) and SAA approved driver for 240V AC use
- Smart boost design allows for full light output even on a less than fully charged battery to 9V
- 1.2m input cable with waterproof IP65 on/off switch
- Adjustable velcro straps and plastic coated hanging hooks
- Suitable for use in workshops, camping, automobile, outdoors
- 2 year replacement warranty
- Carton QTY: 1/20