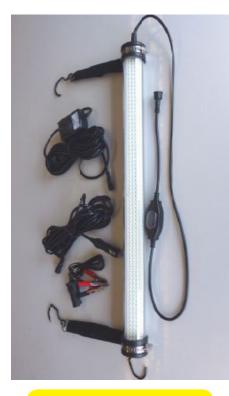

## **PRODUCT FEATURE**

- 288 LED
- Wattage: 20W
- 1500 lumens watt efficiency
- Low power consumption 1.5Amp current draw 12V DC
- Includes 6.8m double insulated cable with IP65 joiner plug for 12V~24V DC use(complete with cigarette plug socket and battery clamp adaptor) and SAA approved driver for 240V AC use
- Smart boost design allows for full light output even on a less than fully charged battery to 9V
- 1.2m input cable with waterproof IP65 on/off switch
- Adjustable velcro straps and plastic coated hanging hooks
- Suitable for use in workshops, camping, automobile, outdoors
- 2 year replacement warranty
- Carton QTY: 1/20