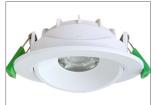

## FIREFLY01A

LED GIMBAL WHITE RECESSED DOWNLIGHT

## **DIMMABLE TRI-CCT**

3000K 4000K 5700K

• Input voltage: 220-240V

• External Constant Current LED driver included

• Degree of tilt: 20°

• Housing & heatsink: plastic & aluminium

Diffuser: clear PCFaceplate: plasticLED chip: 1pc COB

• Colour temperature changeable: 3000K/ 4000K/ 5700K

• CCT switch on driver

• CRI: >80

Power factor: >0.9Flex & plug: 0.6m

Ambient temperature: -20 to 40°C

Suitable for dimming

• Suitable for 2-way switching

• Suitable for use with PIR & Microwave sensors

**CENTRE TILT: 20º** 

**CCT SWITCH ON DRIVER** 