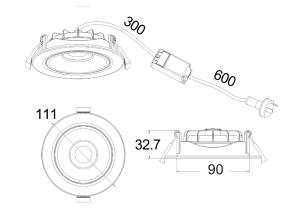

## For Tested and Recommended Dimmer

\*Please check with Licenced electrician for Min and Max dimmer load

\*May be compatible with other untested dimmers

|  | PART NO.   | DESCRIPTION                           | LUMENS (LM) |       |       |      |     | PRODUCT            | CUT         | вох            | вох                | CARTON |
|--|------------|---------------------------------------|-------------|-------|-------|------|-----|--------------------|-------------|----------------|--------------------|--------|
|  |            |                                       | 3000K       | 4000K | 5700K | WATT | CRI | DIMENSIONS<br>(mm) | OUT<br>(mm) | WEIGHT<br>(kg) | DIMENSIONS<br>(cm) | QTY    |
|  | FIREFLY01A | D/L LED GIMBAL DIMM<br>WH RND Tri-CCT | 640         | 720   | 720   | 8W   | >80 | Ø111X32.7          | Ø90         | 0.2kg          | 12x12xx8           | 1/40   |