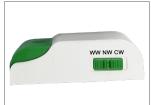

## **DIMMABLE TRI-CCT**

3000K 4000K 5700K

• Input voltage: 220-240V

• External Constant Current LED driver included

• Degree of tilt: 20°

• Housing & heatsink: plastic & aluminium

Diffuser: clear PCFaceplate: plasticLED chip: 1pc COB

• Colour temperature changeable: 3000K/ 4000K/ 5700K

• CCT switch on driver

• CRI: >80

Power factor: >0.9Flex & plug: 0.6m

Ambient temperature: -20 to 40°C

Suitable for dimming

• Suitable for 2-way switching