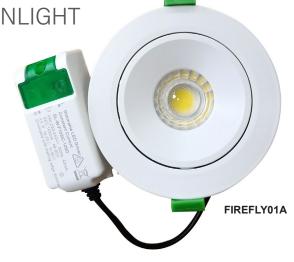

## FIREFLY01A

LED GIMBAL WHITE RECESSED DOWNLIGHT

## **DIMMABLE TRI-CCT**

3000K 4000K 5700K

• Input voltage: 220-240V

• External Constant Current LED driver included

• Degree of tilt: 20°

• Housing & heatsink: plastic & aluminium

Diffuser: clear PCFaceplate: plasticLED chip: 1pc COB

• Colour temperature changeable: 3000K/ 4000K/ 5700K

• CCT switch on driver

• CRI: >80

Power factor: >0.9Flex & plug: 0.6m

Ambient temperature: -20 to 40°C

Suitable for dimming

• Suitable for 2-way switching

• Suitable for use with PIR & Microwave sensors

**CENTRE TILT: 20º** 

**CCT SWITCH ON DRIVER** 