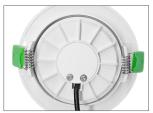

## FIREFLY01A

LED GIMBAL WHITE RECESSED DOWNLIGHT

## **DIMMABLE TRI-CCT**

3000K 4000K 5700K

• Input voltage: 220-240V

• External Constant Current LED driver included

• Degree of tilt: 20°

• Housing & heatsink: plastic & aluminium

Diffuser: clear PCFaceplate: plasticLED chip: 1pc COB

• Suitable for use with PIR & Microwave sensors

**CENTRE TILT: 20º** 

**CCT SWITCH ON DRIVER** 