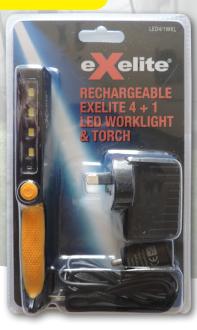

# **e**Xelite **IN STOCK NOW!**

LED41WKL

### **RECHARGEABLE EXELITE 4 + 1 LED WORKLIGHT & TORCH**

- ► Re-chargeable Lithium battery
- Will run for approximately 3 hours after a full charge
- Charging time approximately 5.5 hours

UPDATED ON 23/03/2015