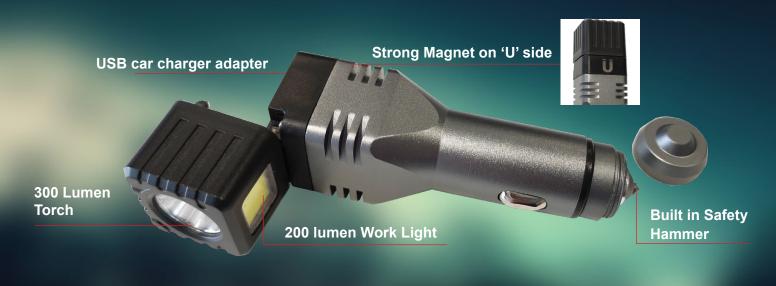

## **LITTLE KRAKKA** 12V EMERGENCY TORCH & WORK LIGHT

**300 Lumen (Torch)** 200 Lumen (Work light)

## Part No: LITTLEKRAKKA5PK

- Charged by cigarette lighter plug
- USB car charger adapter Charging voltage: 12V
- Output voltage: 5V, 2Amps
- LED chips: XPG (Torch) + COB (Work Light)
- 300 lumen (Torch); 200 lumen (Work light)
- 90<sup>o</sup> swivel head
- Torch function: Strong light, Low light, Flash light
- Work light function: Strong light
- Battery: 14500 battery, 800mAh
- Working time: up to 2.5 hours
- Include strong magnet on body
- Built in safety hammer
- Sold in 5pcs Merchandise Pack
- Warranty: 1 year replacement