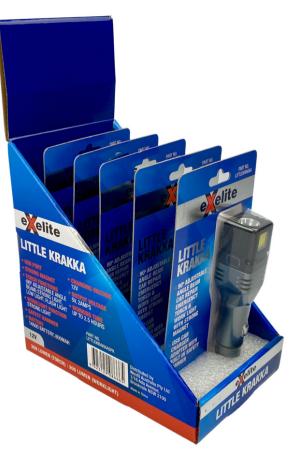

## Part No: LITTLEKRAKKA5PK

- Charged by cigarette lighter plug
- USB car charger adapter Charging voltage: 12V
- Output voltage: 5V, 2Amps
- LED chips: XPG (Torch) + COB (Work Light)
- 300 lumen (Torch); 200 lumen (Work light)
- 90<sup>o</sup> swivel head
- Torch function: Strong light, Low light, Flash light
- Work light function: Strong light
- Battery: 14500 battery, 800mAh
- Working time: up to 2.5 hours
- Include strong magnet on body
- Built in safety hammer
- Sold in 5pcs Merchandise Pack
- Warranty: 1 year replacement

Merchandise Pack: 5PCS