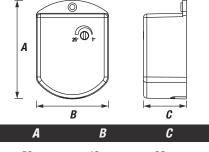

25 Minute Exhaust Fan Timer

- Fully adjustable 1-25 minute exhaust fan timer
- Continues to eliminate steam and odour after leaving the room

## **POWER**

Maximum Load: 200 watts 240v/~50Hz **Power Input:** 

Operating Temp:-10°C to 60°C

# **INSTALLATION**

Installation: Qualified

Electrician Needed

The timer module is designed to fit within a wall mounted electrical flush box or alternatively is located within a fan assembly.

### **INCLUDES**

1 x Run on Timer

## **SUITABLE FOR**

- All Ventair exhaust fans
- New or existing exhaust fans

| Model     | Outer Carton   | EAN13 Barcode     |
|-----------|----------------|-------------------|
| VTROTIMER | 19339310006944 | 9 339310 006947 > |





| A    | В    | C    |
|------|------|------|
| 58mm | 42mm | 25mm |

#### **WIRING**

#### **TIMER WITH LIGHT**



#### **TIMER WITHOUT LIGHT**





+61 3 9775 0556

+61 3 9775 0775

sales@ventair.com.au

4 Capital Place, Carrum Downs Vic 3201 www.ventair.com.au