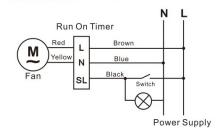

er

- Fully adjustable 1-25 minute exhaust fan timer
- Continues to eliminate steam and odour after leaving the room

## **POWER**

Maximum Load: 200 watts 240v/~50Hz **Power Input:** 

Operating Temp:-10°C to 60°C

# **INSTALLATION**

Installation: Qualified

Electrician Needed

The timer module is designed to fit within a wall mounted electrical flush box or alternatively is located within a fan assembly.

### **INCLUDES**

1 x Run on Timer

## **SUITABLE FOR**

- All Ventair exhaust fans
- New or existing exhaust fans

| Model     | Outer Carton   | EAN13 Barcode     |
|-----------|----------------|-------------------|
| VTROTIMER | 19339310006944 | 9 339310 006947 > |





| A    | В    | C    |
|------|------|------|
| 58mm | 42mm | 25mm |

#### **WIRING**

#### **TIMER WITH LIGHT**



#### **TIMER WITHOUT LIGHT**





+61 3 9775 0556

+61 3 9775 0775

sales@ventair.com.au

4 Capital Place, Carrum Downs Vic 3201 www.ventair.com.au