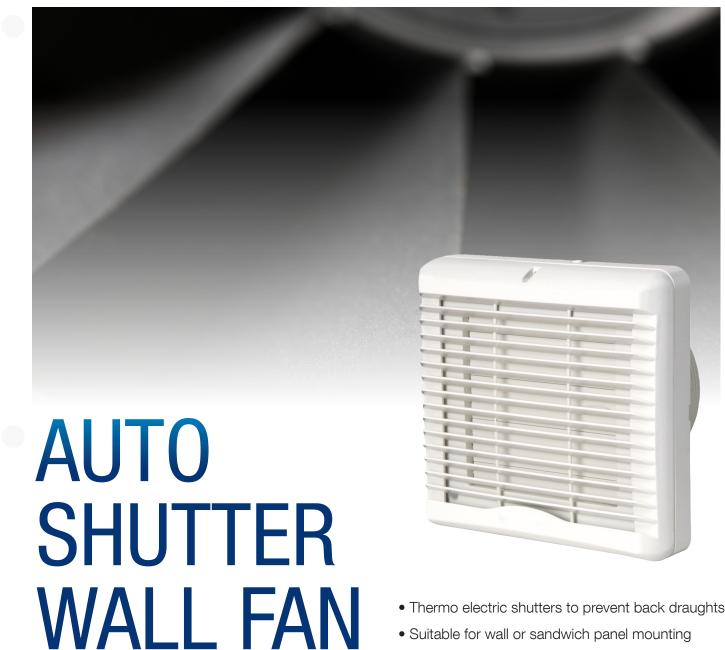

150MM WALL MOUNTED EXHAUST FAN WITH AUTO SHUTTERS

- Thermo electric shutters to prevent back draughts
- Suitable for wall or sandwich panel mounting
- Quick and easy install
- Minimal install depth: 80mm
- IP44 rated

## AUTO SHUTTER WALL FAN

### 150MM WALL MOUNTED EXHAUST FAN WITH AUTO SHUTTERS

The Auto Shutter Wall Exhaust Fan is suitable for bathrooms, kitchens and laundries where a higher rate of extraction is required. These are available as wall/sandwich panel mounted only (wall kit, not provided).