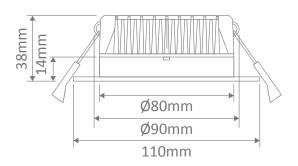

NO UV/IR

LED

44

## DECO-13-SQR-TRIO Fixed LED Downlight

## Description

The DECO range of LED downlights have been designed with a deep-set frame to reduce glare from the light source. Featuring a wide light distribution, and with an ultra slim housing, allows for this downlight to be suitable for installations where ceiling space is minimal. Complete with a dimmable LED driver and flex and plug. Fully dimmable with suitable dimmers.

ĨI II.

(5yr

ies

UP T

(100)

Now with TRIO, the added option of changing the colour temperature output of the downlight with a dip switch at the back of the fitting.



\* IP44 rating is from the underside of the down light once installed into the ceiling.

\*\* Fully dimmable with suitable dimmers.

## Diagrams / Additional



| Item No.    | Variant |       |       | CCT  |
|-------------|---------|-------|-------|------|
|             | Wht     | Blk   | Alu   | CCT  |
| DECO-13-SQR | 20425   | 20528 | 20427 |      |
|             | DALI    |       |       | TRIO |
|             | 21591   | 21592 | 21593 |      |

Cutout: Ø90mm