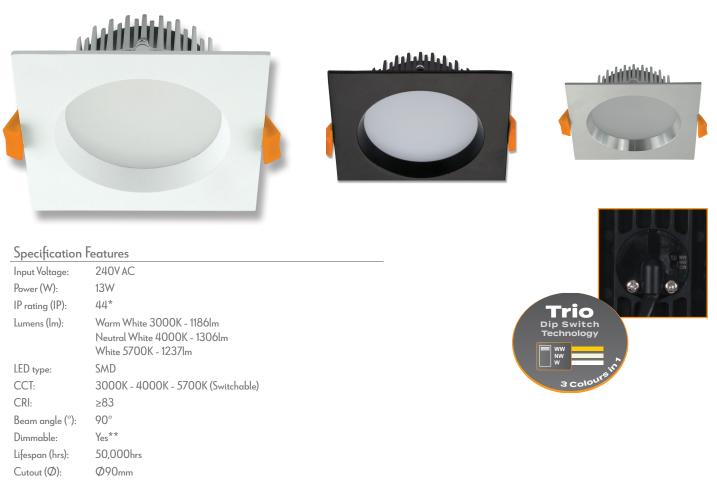

## Description

The DECO range of LED downlights have been designed with a deep-set frame to reduce glare from the light source. Featuring a wide light distribution, and with an ultra slim housing, allows for this downlight to be suitable for installations where ceiling space is minimal. Complete with a dimmable LED driver and flex and plug. Fully dimmable with suitable dimmers.

ĨI II.

(5yr

ies

UP T

(100)

Now with TRIO, the added option of changing the colour temperature output of the downlight with a dip switch at the back of the fitting.

\* IP44 rating is from the underside of the down light once installed into the ceiling.

## Diagrams / Additional

| Item No.    | Variant |       |       | CCT  |
|-------------|---------|-------|-------|------|
|             | Wht     | Blk   | Alu   | CCT  |
| DECO-13-SQR | 20425   | 20528 | 20427 |      |
|             | DALI    |       |       | TRIO |
|             | 21591   | 21592 | 21593 |      |

Cutout: Ø90mm