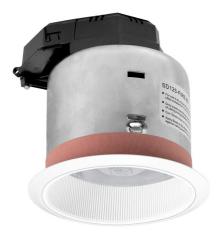

## 60min Fire Rated Downlight Model: SD125-FIRE60

## DIMENSIONS

TECHNICAL DATA

145mmØ x 153mmH Hole cut: 125 Cavity depth: 180 Side clearance: 50 Power supply: 220-240V Dimmable: Yes Wattage: 100 Max Thermal cut-off and auto reset function for protection against misuse and overloading Lamp not exposed in ceiling cavity Moisture Transfer Classification - Closed. Sealed

FEATURES

construction preventing moisture transfer and draughts through ceilings Thermal Insulation Classification -Abutted.

Ceiling insulation (zero rated) may be butted up against the SD125 for maximum insulation effectiveness.

Fire rated to 60/60/60 minutes

3 mounting clips to ensure optimum snug fit to ceiling.

## SPECIFICATIONS

CA135 Lamp included: No Lamp holder type: E27 Number of lamps: 1 Air / Moisture Transfer: Closed Technology field: Incandescent, LED Replaceable Colour: White