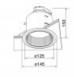

## DIMENSIONS

TECHNICAL DATA

145mmØ x 153mmH Hole cut: 125 Cavity depth: 180 Side clearance: 50 Power supply: 220-240V Dimmable: Yes Wattage: 100 Max Thermal cut-off and auto reset function for protection against misuse and overloading Lamp not exposed in ceiling cavity Moisture Transfer Classification - Closed. Sealed