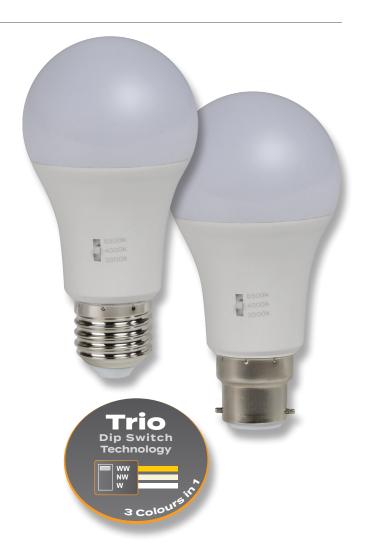

## Key-GLS-Trio Tricolour LED Lamp

## Description

 $12 W\ 240 V\ globe,\ A60\ standard\ household\ globe,\ GLS\ shape,\ with\ a\ 190°\ wide\ beam\ for\ better\ light\ projection.\ Tricolour\ switchable:\ choose\ between\ Warm\ White\ 3000 K,\ Neutral\ White\ 4000 K,\ or\ White\ 6500 K\ colour\ temperatures\ with\ the\ flick\ of\ a\ dip\ switch.\ Available\ in\ E27\ and\ B22\ lamp\ base\ options.\ Ideal\ for\ replacement\ globes\ for\ most\ applications\ such\ as\ pendants,\ table\ and\ floor\ lamps,\ interior\ wall\ lights,\ and\ suitable\ outdoor\ lights.\ Fully\ dimmable\ with\ suitable\ dimmers.$ 

## Specification Features

Input Voltage: 240 V AC Power (W): 12W IP rating (IP): 20

Lumens (lm): Warm White 3000K - 1050lm

Neutral White 4000K - 1150lm

White 6500K - 1150lm

LED type: SMD

CCT: 3000K - 4000K - 6500K (Switchable)