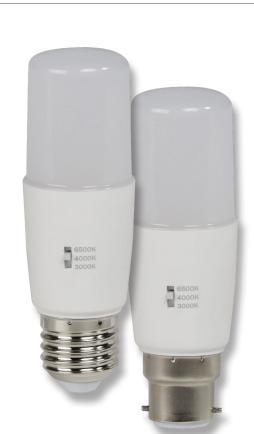

## Description

12W 240V globe, T40 Tubular shape, with a 220° wide beam for better light projection. Tricolour switchable: choose between Warm White 3000K, Neutral White 4000K, or White 6500K colour temperatures with the flick of a dip switch. Available in E27 and B22 lamp base options. Ideal for replacement globes for ceiling fan lights as well as suitable outdoor wall lights and bollard lights.

## Specification Features

Input Voltage: 240 V AC Power (W): 12W IP rating (IP): 20

Lumens (lm): Warm White 3000K - 650lm

Neutral White 4000K - 720lm

White 6500K - 720lm

LED type: SMD

CCT: 3000K - 4000K - 6500K (Switchable)