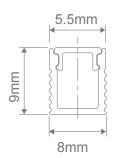

## Specification Features

Installation: Surface or Wall Mounted

Material: Extruded Aluminium 6063

Finish: Natural clear anodised, Black or White

Diffuser: Flat (PMMA) Opal Colour Length: 3000mm Continuous\* Size: Profile (W) 8mm, (H) 9mm