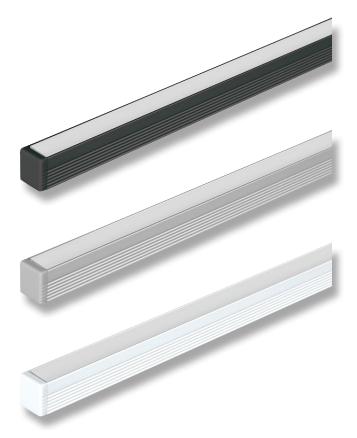

## Description

Introducing the MICRO-SM mounting profile system. The MICRO-SM is specifically designed for the Domus range of PLEX-MICRO LED strip lighting. This aluminium surface mounted profile system incorporates extruded profile complete with a flat opal PMMA diffuser. Available in Black, White and Aluminium colour options. Can be cut to any length up to 3 metres.

## Diagrams / Additional

| Item No. | Length  | Variant |       |       |
|----------|---------|---------|-------|-------|
|          |         | Blk     | Alu   | Wht   |
| MICRO-SM | 1 Metre | 21941   | 21940 | 21942 |