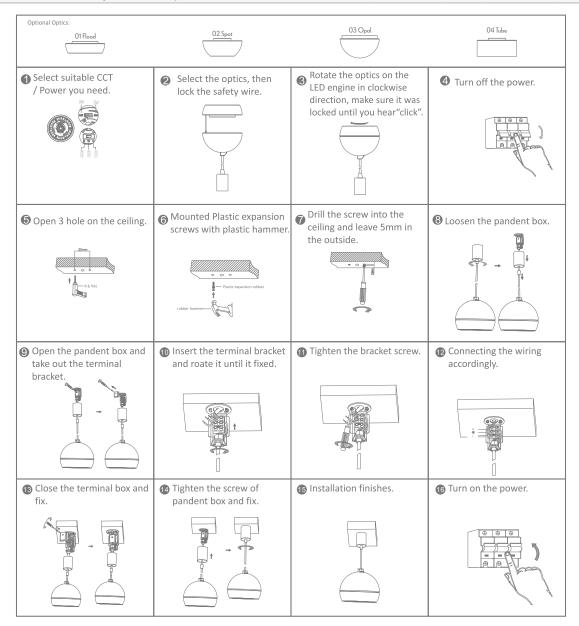

## Installation Manual

**MOON PENDANT** 

| Variants |       | Item No. |         | C I = T     |  |  |
|----------|-------|----------|---------|-------------|--|--|
| Blk      | Wht   | Ite      | em INo. | Colour Temp |  |  |
| 22772    | 22773 | MOON-PDT | FLD     |             |  |  |
| 22774    | 22775 |          | OPAL    | TRIO        |  |  |
| 22776    | 22777 |          | SPOT    | TRIO        |  |  |
| 22778    | 22779 |          | TUBE    |             |  |  |

Thank you for purchasing your new MOON-PDT Light, Please take the time to read and understand the instruction sheet below. Failure to do so may void warranty.