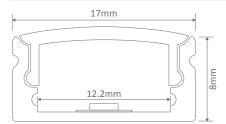

### Specification Features

Installation: Wall or surface mounted Material: Extruded aluminium 6063 Natural clear anodised Finish:

Diffuser: Flat (PMMA) high output opal/frost

Length (mm): 2500mm continuous\* Profile (W) 17mm (H) 8mm Size (mm):