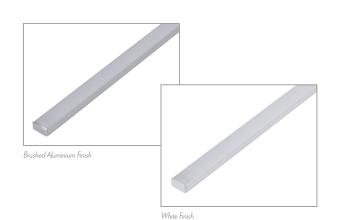

#### Description

Introducing the NOVA-17-SM surface mounting profile system. The NOVA-17-SM is specifically designed for the Domus range of LED strip lighting. This aluminium mounting profile system incorporated extruded profile complete with a flat opal PMMA diffuser. The key features of the NOVA-17-SM is the ability to not only conceal the LED strip lighting but also keep the strip lighting linear. Also, the NOVA-17-SM keeps LEDs free from foreign objects and vapours which may damage the LEDs. A simple and shallow yet very contemporary LED surface mounted profile ideally suited to under bench mounting, pelmets, wardrobes or laundry applications.

### Specification Features

Installation: Wall or surface mounted Material: Extruded aluminium 6063 Natural clear anodised Finish:

Diffuser: Flat (PMMA) high output opal/frost

Length (mm): 2500mm continuous\* Profile (W) 17mm (H) 8mm Size (mm):

Accessories (each): End caps (silver) and mounting clips\*\*

Custom powder coated colour upon request\*\*\* Special:

Driver Installation: Requires Remote Driver (not included)

- Profile sold per meter. Can be cut to suit any length.
- Accessories to be ordered separately.
- \*\*\* Special powder coat finishes upon request. Surcharges apply