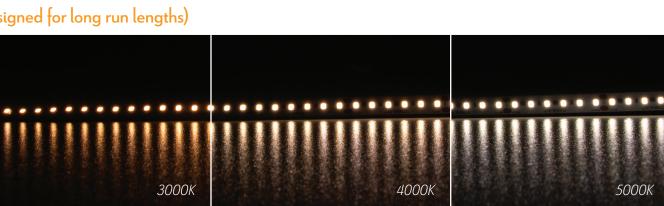

## PLEX-SMD-9 (Designed for long run lengths)

ies

High CRI90 chips provide excellent colour rendering for a clean and minimalistic look. The PLEX-SMD-9 series come with a choice of single colour 3000K Warm White, 4000K Neutral White and 5000K White for your residential or commercial linear lighting project applications. Ideal for extra long outdoor run lengths such as bars, restaurants, garden areas, under eave highlighting as well as commercial applications.

## **Specification Features** 3000K, 4000K & 5000K Colours: Light Source: SMD LED Lumen Output: Warm White 3000K - 765lm/m Neutral White 4000K - 810lm/m White 5000K - 855lm/m CRI: ≥90 Number of LED Per Metre: 120 9W Wattage Per Metre: 24V DC Input Voltage: 120° Beam angle: Parallel Wiring: **IP** Rating: IP54 Cutting Increments/Sections: 25mm **Requires:** 24V DC Constant Voltage LED Driver\*\*\*\* Yes\* Dimmable: IES files: Yes Continuous Run: 20m Max (one end driver feed) 40m (two end driver feed)