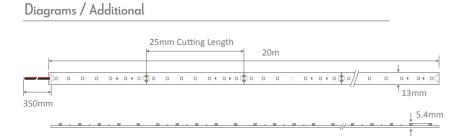

## **Specification Features** 3000K, 4000K & 5000K Colours: Light Source: SMD LED Lumen Output: Warm White 3000K - 765lm/m Neutral White 4000K - 810lm/m White 5000K - 855lm/m CRI: ≥90 Number of LED Per Metre: 120 9W Wattage Per Metre: 24V DC Input Voltage: 120° Beam angle: Parallel Wiring: **IP** Rating: IP54 Cutting Increments/Sections: 25mm **Requires:** 24V DC Constant Voltage LED Driver\*\*\*\* Yes\* Dimmable: IES files: Yes Continuous Run: 20m Max (one end driver feed) 40m (two end driver feed)