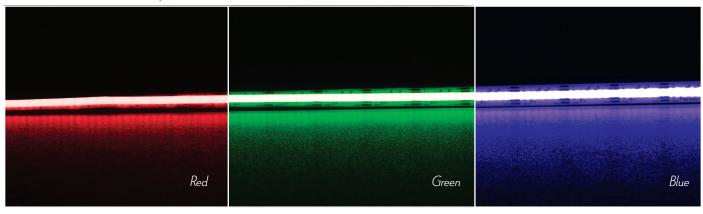

The PLEX-RGB series comes with an endless choice of colour combinations by mixing Red, Green and Blue (RGB), with the use of the CHAM-BT-RF-5C 5 Channel Controller and LED Driver.

Ideal for kitchens, bathrooms, laundry, bars, restaurants, and all indoor highlighting applications such as pelmet lighting.

## Specification Features

Colours: RGB
Light Source: COB LED
Lumen Output: Red - 450lm/m
Green - 500lm/m

Blue - 500lm/m

CRI: ≥90 Number of LED Per Metre: 840 14W Wattage Per Metre: 24V DC Input Voltage: 180° Beam angle: Wiring: Parallel IP Rating: IP54 Cutting Increments/Sections: 25<sub>mm</sub>