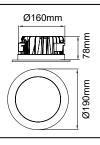

## **PRODUCT DATA**

| Order Code      | 172040                                   |
|-----------------|------------------------------------------|
| Voltage         | 220-240V                                 |
| Wattage         | 25W                                      |
| Lumen Output    | 2200Lm                                   |
| ССТ             | 4000K                                    |
| IP Rating       | IP54                                     |
| IC Rating       | IC                                       |
| Beam Angle      | 90°                                      |
| Light Source    | SMD Chips                                |
| Driver          | Remote                                   |
| Dimmable        | Yes                                      |
| Connection      | 1.2 flex & plug                          |
| Cutout Size     | Ø160mm                                   |
| Construction    | Metal body / opal polycarbonate diffuser |
| Fitting Colour  | White                                    |
| PF              | 0.9                                      |
| Net Weight (kg) | 0.97                                     |
| Lifetime L70B50 | 50,000 hours                             |
| Warranty        | 5 years                                  |
| ,               |                                          |