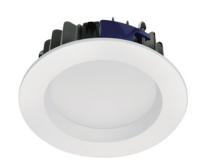

## **SUMMARY**

The Vector is a high performance commercial downlight solution for corporate offices, retail shopping centres, and other service facilities. It's dimmable, rated to IP54 and incorporates high efficiency SMD LED chips. Engineered to be robust, it features a durable metal body and opal polycarbonate diffuser. It also features a remote driver and pre-wired flex and plug for quick and easy installation.