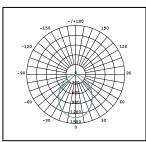

## **PRODUCT DATA**

| Order Code      | 172040                                   |
|-----------------|------------------------------------------|
| Voltage         | 220-240V                                 |
| Wattage         | 25W                                      |
| Lumen Output    | 2200Lm                                   |
| ССТ             | 4000K                                    |
| IP Rating       | IP54                                     |
| IC Rating       | IC                                       |
| Beam Angle      | 90°                                      |
| Light Source    | SMD Chips                                |
| Driver          | Remote                                   |
| Dimmable        | Yes                                      |
| Connection      | 1.2 flex & plug                          |
| Cutout Size     | Ø160mm                                   |
| Construction    | Metal body / opal polycarbonate diffuser |
| Fitting Colour  | White                                    |
| PF              | 0.9                                      |
| Net Weight (kg) | 0.97                                     |
| Lifetime L70B50 | 50,000 hours                             |
| Warranty        | 5 years                                  |
| ,               |                                          |