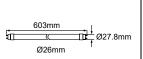

## **PRODUCT DATA**

| Order Code      | 152002B       |
|-----------------|---------------|
| Voltage         | 220-240V      |
| Wattage         | 9W            |
| Lumen Output    | 920Lm         |
| ССТ             | 6500K         |
| CRI Rating      | Ra≥80         |
| Beam Angle      | 180°          |
| Light Source    | SMD Chips     |
| Dimmable        | No            |
| Cap Type        | G13 Rotary    |
| Construction    | Polycarbonate |
| Fitting Colour  | White         |
| PF              | 0.9           |
| Net Weight (kg) | 0.10          |
| Lifetime L70B50 | 30,000 hours  |
| Warranty        | 5 years       |
|                 |               |