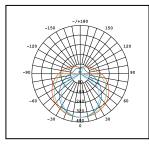

## **PRODUCT DATA**

| Order Code      | 152002B       |
|-----------------|---------------|
| Voltage         | 220-240V      |
| Wattage         | 9W            |
| Lumen Output    | 920Lm         |
| ССТ             | 6500K         |
| CRI Rating      | Ra≥80         |
| Beam Angle      | 180°          |
| Light Source    | SMD Chips     |
| Dimmable        | No            |
| Cap Type        | G13 Rotary    |
| Construction    | Polycarbonate |
| Fitting Colour  | White         |
| PF              | 0.9           |
| Net Weight (kg) | 0.10          |
| Lifetime L70B50 | 30,000 hours  |
| Warranty        | 5 years       |
|                 |               |