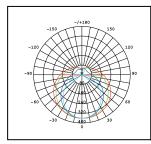

## **PRODUCT DATA**

| Order Code      | 152007B       |
|-----------------|---------------|
| Voltage         | 220-240V      |
| Wattage         | 27W           |
| Lumen Output    | 2700Lm        |
| ССТ             | 4000K         |
| CRI Rating      | Ra≥80         |
| Beam Angle      | 165°          |
| Light Source    | SMD Chips     |
| Dimmable        | No            |
| Cap Type        | G13 Rotary    |
| Construction    | Polycarbonate |
| Fitting Colour  | White         |
| PF              | 0.9           |
| Net Weight (kg) | 0.22          |
| Lifetime L70B50 | 30,000 hours  |
| Warranty        | 5 years       |
|                 |               |