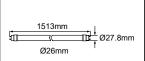

5ft PC Tube (27W)

## **PRODUCT DATA**

| Order Code      | 152007B       |
|-----------------|---------------|
| Voltage         | 220-240V      |
| Wattage         | 27W           |
| Lumen Output    | 2700Lm        |
| ССТ             | 4000K         |
| CRI Rating      | Ra≥80         |
| Beam Angle      | 165°          |
| Light Source    | SMD Chips     |
| Dimmable        | No            |
| Cap Type        | G13 Rotary    |
| Construction    | Polycarbonate |
| Fitting Colour  | White         |
| PF              | 0.9           |
| Net Weight (kg) | 0.22          |
| Lifetime L70B50 | 30,000 hours  |
| Warranty        | 5 years       |
|                 |               |