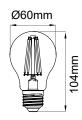

## **PRODUCT DATA**

| Order Code      | 112141                                   |
|-----------------|------------------------------------------|
| Voltage         | 220-240V                                 |
| Wattage         | 8.3W                                     |
| Lumen Output    | 810Lm                                    |
| CCT             | 2700K                                    |
| CRI Rating      | Ra≥80                                    |
| Beam Angle      | 360°                                     |
| Light Source    | Filament                                 |
| Lens            | Clear                                    |
| Dimmable        | Yes. Leading or Trailing Edge, Universal |
|                 | (Refer to Compatibility List)            |
| Cap Type        | E27                                      |
| Construction    | Glass                                    |
| PF              | 0.8                                      |
| Net Weight (kg) | 0.03                                     |
| Lifetime L70B50 | 15,000 hours                             |
| Warranty        | 3 years                                  |