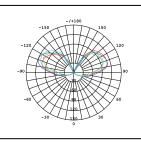

## **PRODUCT DATA**

| Order Code      | 112141                                   |
|-----------------|------------------------------------------|
| Voltage         | 220-240V                                 |
| Wattage         | 8.3W                                     |
| Lumen Output    | 810Lm                                    |
| CCT             | 2700K                                    |
| CRI Rating      | Ra≥80                                    |
| Beam Angle      | 360°                                     |
| Light Source    | Filament                                 |
| Lens            | Clear                                    |
| Dimmable        | Yes. Leading or Trailing Edge, Universal |
|                 | (Refer to Compatibility List)            |
| Cap Type        | E27                                      |
| Construction    | Glass                                    |
| PF              | 0.8                                      |
| Net Weight (kg) | 0.03                                     |
| Lifetime L70B50 | 15,000 hours                             |
| Warranty        | 3 years                                  |