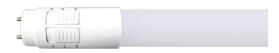

## SupValue Pro 3CCT & M/W T8 PC Tube

## **Features**

 Versatile colour temperature and brightness selections with Tri-colour and multi-watt technology to effortlessly fine-tune your lighting experience

- Experience exceptional illumination with high efficacy, achieving up to 140Lm/W
- Polycarbonate Tube suitable for areas where food preparation is required
- Flicker-free to enhances visual comfort and reduces eye strain
- · Built in driver meaning no need for ballast
- · Includes 2A Fuse