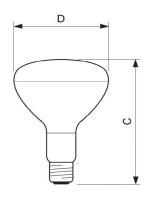

## **Product Data**

| Order<br>Code | Input<br>Voltage | Wattage | Lumen  | сст   | Lamp Base | Diameter<br>(D)mm | Length<br>(C)mm | Weight<br>(kg) |
|---------------|------------------|---------|--------|-------|-----------|-------------------|-----------------|----------------|
| 252028        | 220-240V~        | 275W    | 1200Lm | 2300K | E27       | 125               | 183             | 0.105          |
| 252038        | 220-240V~        | 375W    | 1800Lm | 2300K | E27       | 125               | 183             | 0.105          |