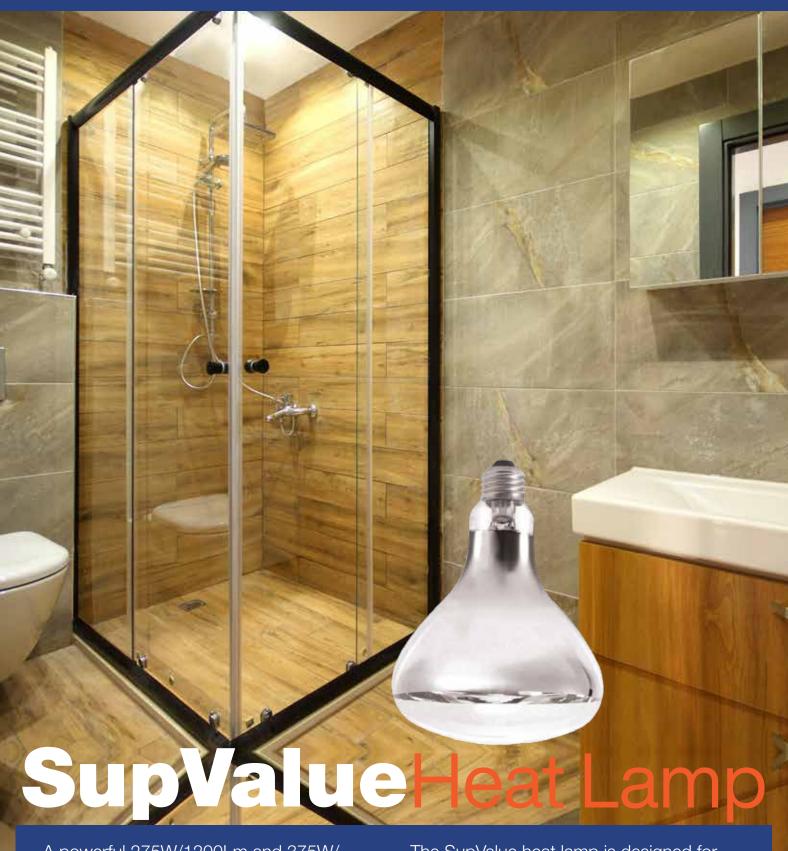

A powerful 275W/1200Lm and 375W/ 1800Lm, SupValue heat lamps can instantly heat up your bathrooms. Manufactured with safety in mind from anti-blast hard glass. The SupValue heat lamp is designed for E27 bases with life up to 5000hrs. Perfect on chilly winter days, providing optimal warmth for your bathroom.

## **Features**

- Anti-blast hard glass for better durability
- Instant heat up to 300 °C
- Life up to 5000hrs
- Triac dimmable;

## **Applications**

Bathroom, Farm, Infrared therapy...etc.