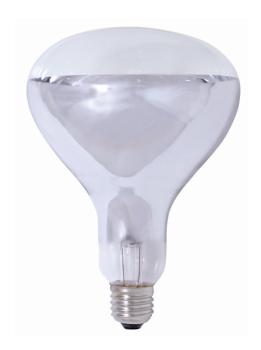

A powerful 275W/1200Lm and 375W/ 1800Lm, SupValue heat lamps can instantly heat up your bathrooms. Manufactured with safety in mind from anti-blast hard glass. The SupValue heat lamp is designed for E27 bases with life up to 5000hrs. Perfect on chilly winter days, providing optimal warmth for your bathroom.

## **Features**

- Anti-blast hard glass for better durability
- Instant heat up to 300 °C
- Life up to 5000hrs
- Triac dimmable;