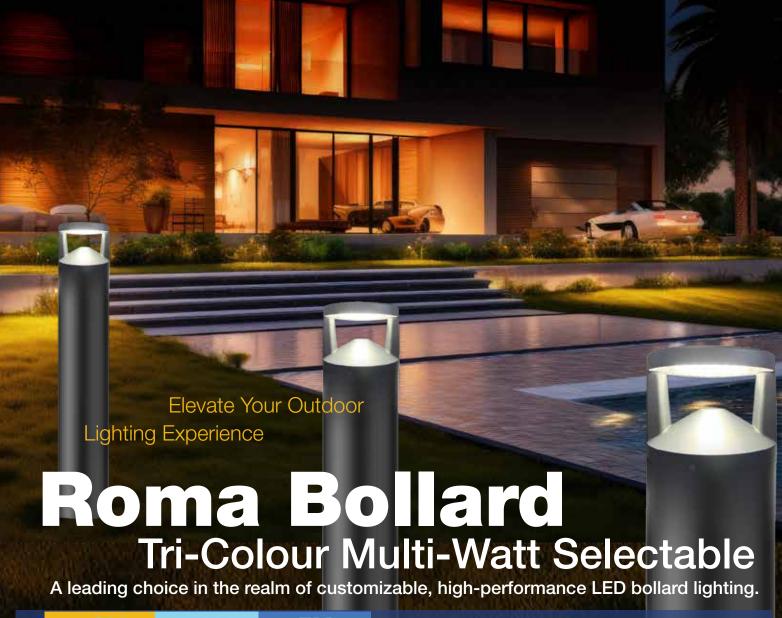

**Versatile Capabilities:** Roma Bollard offers an array of features designed to cater to your needs, with adjustable tri-colour and multi-watt and remarkable efficacy, delivering up to 140Lm/W.

Roma Bollard emerges as your versatile, enduring and customizable lighting solution, an ideal choice for enhancing the aesthetics and security of your outdoor spaces.

Illuminate your surroundings with the sophistication of Roma Bollard today!