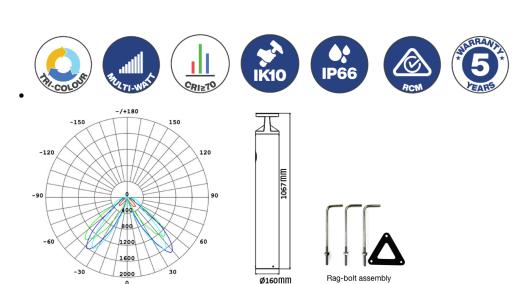

**Exceptional Durability:** Roma Bollard showcases a robust die-cast aluminium head and base, and extruded aluminium body, ensuring longevity and resilience against the harshest environmental conditions. With an impressive IP66 rating, it excels in outdoor applications.

#### **Features**

- Versatile colour and brightness control with Tri-colour and multi-watt technology to effortlessly fine-tune your lighting experience
- Experience exceptional illumination with high efficacy, achieving up to
- Polycarbonate lens with die-cast aluminium head and base, and extruded aluminium body
- Impressive IP66 rating for unmatched water and dust resistance.
- IK10 offers robust protection against impact
- Extended lifespan exceeding 50,000 hours, ensuring longevity and reliability

### **Includes**

• Rag-bolt assembly

Note: Voltage 220-240V. Operating Temperature: -30 °C~+45 °C. Operating Frequency=50/60Hz.

Ø160mm