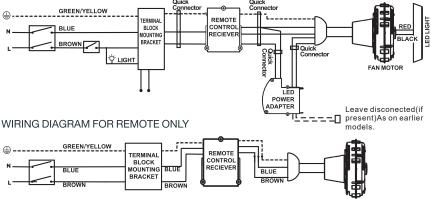

## **WIRING**

CONTROL TO SUIT

SPYDA

THE CEILING FAN REVOLUTION

WIRING DIAGRAM FOR SPYRFRDIM REMOTE+LED LIGHT & FAN

WARNING: For your safety, ensure the mains supply is switched OFF to the wiring circuit before performing any electrical wiring tasks.

MAKE THE WIRING CONNECTION AS SHOWN IN THE APPROPRIATE IMAGE.

AIR MOVEMENT SPECIALISTS

+61 3 9775 0556 +61 3 9775 0775

sales@ventair.com.au