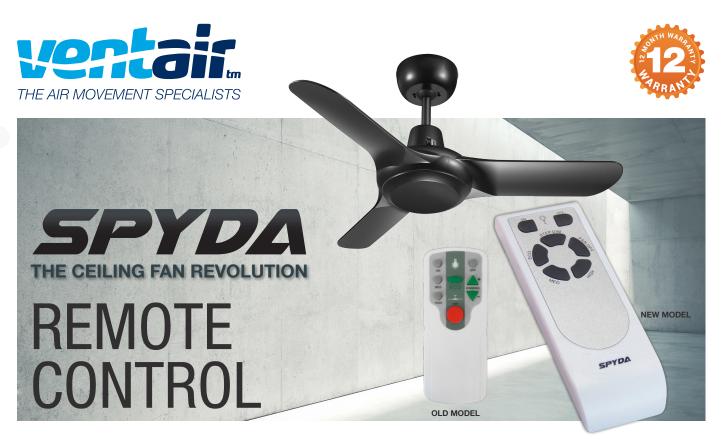

Three speed radio frequency remotre control with handset and receiver. Long range operation and quick connect terminals. Four step light dimming. Battery Included. This remote control is only compatible with Ventair SPYDA 36, 50, 56 Ceiling fan. Suitable with old style light kit - model no: SPYLKXX

## **INCLUDES**

1 x Remote Control Handpiece

1 x Reciever